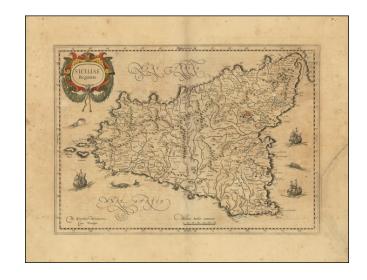

## Siciliae Regnum

**Stock#:** 75604 **Map Maker:** Mercator

**Date:** 1619

Place: Amsterdam Colored Hand Colored

**Condition:** Good

**Size:** 18.75 x 13.5 inches

**Price:** SOLD

## **Description:**

Nice old color example of the first state of Mercator's decorative map of Sicily.

An example of the second state, with revised cartouche, can be seen here:  $\{\{inventory\_detail\_link('31471sm')\}\}$ 