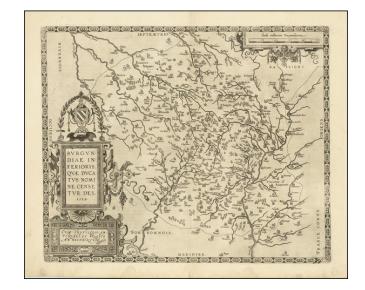

## Burgundiae Inferioris Quae Ducatus Nomine Censetur Des. 1584

**Stock#:** 75586 **Map Maker:** Ortelius

Date: 1584
Place: Antwerp
Color: Uncolored

**Condition:** VG

**Size:**  $18 \times 15$  inches

**Price:** \$ 395.00

## **Description:**

Decorative regional map of a portion of Burgundy, including Avalon, Auttun, Chalons, Beaulne, Chastillon, etc.

Includes a number of famous wine regions.

Embellished with several striking strapwork cartouches.