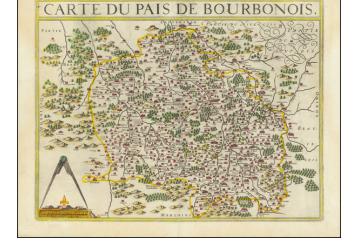

## Barry Lawrence Ruderman Antique Maps Inc.

7407 La Jolla Boulevard La Jolla, CA 92037

www.raremaps.com

(858) 551-8500 blr@raremaps.com

Carte du Pais de Bourbonois

| Stock#:           | 75575              |
|-------------------|--------------------|
| Map Maker:        | Le Clerc           |
| Date:             | 1621               |
| Place:            | Paris              |
| Color:            | Hand Colored       |
| <b>Condition:</b> | VG+                |
| Size:             | 17.5 x 13.5 inches |
| Price:            | SOLD               |

## The Historic Province of Bourbonnais

Fine example of this detailed map of the region centered on the Allier River and Loire River.

The map includes the Department of Allier and part of Cher.