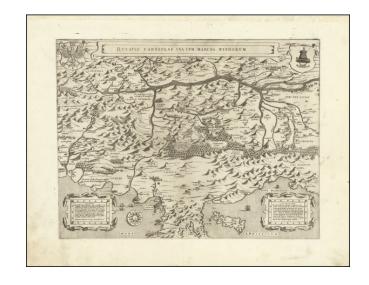

### **Description:**

Rare map of Slovenia, Northwestern Croatia and Friuli-Venezia Giulia, published in Venice by Zaltieri in 1569.

This is the only map of the historical region of Carniola produced by the Lafreri school of mapmakers. The map is drawn from Wolfgang Lazius' *Ducatus Carniolae et Histriae una cum Marcha Windorum*, published in Vienna in 1561, but with improvements in Istria and environs, such as the corrected identification of the towns of Capodistria and Muggia, which were confused for one another by Lazius.

Zalteri includes the mythical island of Egida, in the Adriatic, just to the south of Capodistria. In the center of the map is Lake Cerknica, a natural phenomenon of the Karst landscape that was one of the most famous landmarks in Southeastern Europe, which would practically disappear in the autumn for several months, sometimes even for more than a year, before suddenly reemerging in the spring to swell to a great size. Zaltieri depicts Lake Cerknica as it would appear during the dry season, concentrating on the mostly underground channels of water. The lake was the source of much fascination amongst scholars from Roman to modern times, but it was only during the 18th Century that credible explanations were proposed for its mysterious nature.