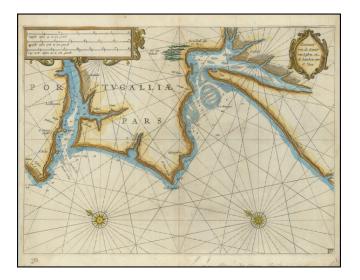

## **Description:**

Extremely rare sea chart of the coast of Portugal in the area of Lisbon, published by Blaeu in Amsterdam.

The map is oriented with northeast at the top.

The map appeared in Blaeu's Zeespiegel.