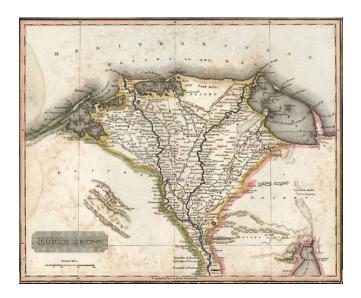

## Barry Lawrence Ruderman Antique Maps Inc.

7407 La Jolla Boulevard La Jolla, CA 92037

www.raremaps.com

(858) 551-8500 blr@raremaps.com

Lower Egypt

| Stock#:           | 7552          |
|-------------------|---------------|
| Map Maker:        | Arrowsmith    |
| Date:             | 1809          |
| Place:            | London        |
| Color:            | Hand Colored  |
| <b>Condition:</b> | VG            |
| Size:             | 10 x 8 inches |
| Price:            | SOLD          |

## **Description:**

Nice detailed map of Lower Egypt, showing the Pyramids of Geeza (Giza), also the Pyramids of Abousir, Saccara, and Dashour along the river Nile. With narrow margins, sometimes touching neatline.