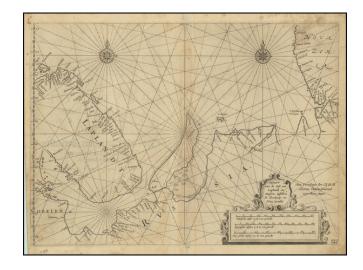

## Pascaart van de Cust van Laplandt en Russen Tusschen de Noordcaap en Nova Zembla

**Stock#:** 75507 **Map Maker:** Blaeu

Date: 1623 circaPlace: AmsterdamColor: Uncolored

**Condition:** VG

**Size:** 14 x 10.2 inches

#### **Description:**

Extremely rare sea chart of eastern Finland, the White Sea and the Barents Sea, with the contiguous parts of Russia, published by Blaeu in Amsterdam.

The map appeared in a rare late edition of Blaeu's Zeespiegel.

#### **Rarity**

The only record for this map listed in OCLC is an example in the National Library of Spain.

This is the first time we have ever seen this map for sale.