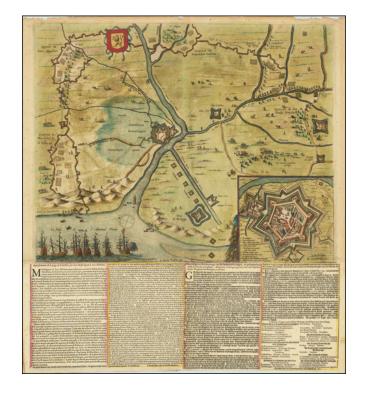

#### Rare 1644 Gravelines Broadside

Rare broadside battle plan and account of the Siege of Gravelines, published in Amsterdam by Cornelis Danckerts.

The map is oriented with south at the top and includes a text account of the Siege in both French and Dutch.

Includes a map of the area, birdseye view of the fortified city and coat of arms. The plan provides a view of the Siege in minute detail including troop encampments and movements, fortifications, canals and the Dutch fleet in the sea.

The map was later copied by Joannes Blaeu.

### **Siege of Gravelines**

The 1644 Siege of Gravelines took place during the 1635 to 1659 Franco-Spanish War. A French army captured the port of Gravelines, then in the Spanish Netherlands, now the Pas-de-Calais region of northern France.

Siege operations began on May 28, 1644 and the town surrendered on July 28, 1644. Recaptured by the Spanish in 1652, it changed hands again in 1658 and was ceded to France in the 1659 Treaty of the Pyrenees.