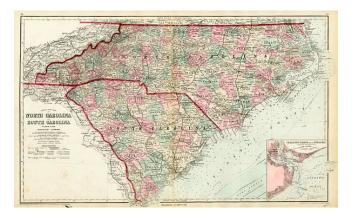

## Gray's New Map of North Carolina and South Carolina

| Stock#:<br>Map Maker: | 7550<br>Gray     |
|-----------------------|------------------|
| Date:                 | 1881             |
| Place:                | Philadelphia     |
| Color:                | Color            |
| <b>Condition:</b>     | VG               |
| Size:                 | 26.5 x 16 inches |
| Price:                | SOLD             |

## **Description:**

Highly detailed map of the Carolinas, colored by counties and showing towns, roads, railroads, swamps, Post Offices, islands, sand bars, soundings, shoals and a host of other details. Large inset of Charleston Harbor and approaches. Minor fold split, else a nice example.