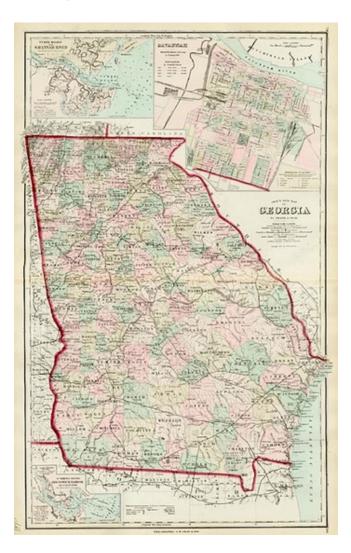

## Barry Lawrence Ruderman Antique Maps Inc.

7407 La Jolla Boulevard La Jolla, CA 92037

www.raremaps.com

(858) 551-8500 blr@raremaps.com

Gray's New Map of Georgia

| Stock#:<br>Map Maker: | 7548<br>Gray     |
|-----------------------|------------------|
| Date:                 | 1878             |
| Place:                | Philadelphia     |
| Color:                | Color            |
| <b>Condition</b> :    | VG+              |
| Size:                 | 26.5 x 16 inches |
| Price:                | SOLD             |

## **Description:**

Highly detailed map of Georgia, colored by counties and showing towns, roads, railroads, Post Offices, islands, sounds, Lighthouses and a host of other details. Large inset of Savannah and the Tybee Roads and Savanna River. An excellent large format map