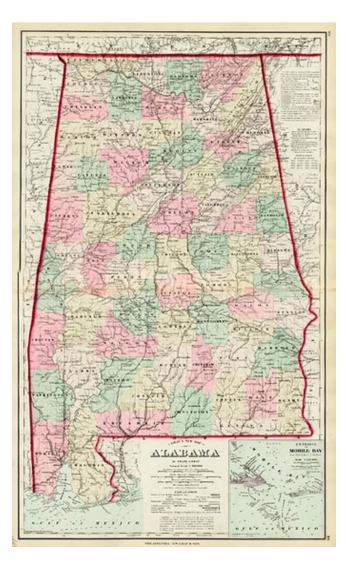

## Barry Lawrence Ruderman Antique Maps Inc.

7407 La Jolla Boulevard La Jolla, CA 92037

www.raremaps.com

(858) 551-8500 blr@raremaps.com

**Gray's New Map of Alabama** 

| Stock#:           | 7547             |
|-------------------|------------------|
| Map Maker:        | Gray             |
| Date:             | 1878             |
| Place:            | Philadelphia     |
| Color:            | Hand Colored     |
| <b>Condition:</b> | VG+              |
| Size:             | 26.5 x 16 inches |
| Price:            | SOLD             |

## **Description:**

Highly detailed map of Alabama, colored by counties and showing towns, roads, railroads, Post Offices, islands, forts and a host of other details. Large inset of Mobile Bay. An excellent large format map.