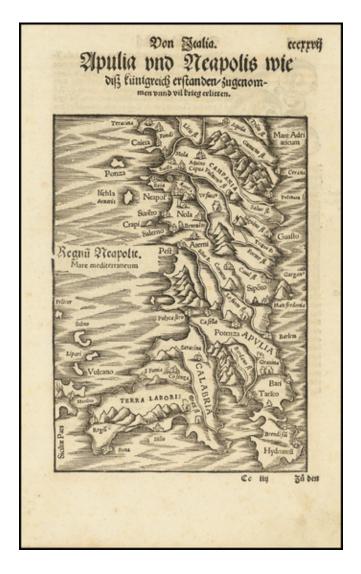

## Regn. Neapolit Mare Mediterranean

**Stock#:** 75462 **Map Maker:** Munster

Date: 1570 circaPlace: BaselColor: Uncolored

**Condition:** VG

**Size:** 6 x 8 inches

**Price:** SOLD

## **Description:**

Detailed map of the southern portion of Italy, from Munster's Cosmographia, first published in 1545.

The map provides a striking image of the region, from Terracina and Aquila to the southernmost tip of the mainland, centered on Naples and Campania.