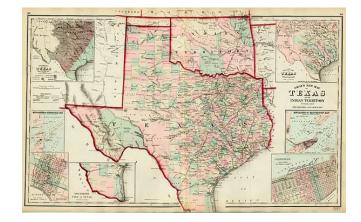

## Gray's New Map of Texas and The Indian Territory...

Stock#: 7545 Map Maker: Gray

Date: 1876
Place: New York
Color: Hand Colored

**Condition:** VG+

**Size:** 26.5 x 16 inches

Price: SOLD

## **Description:**

Highly detailed map of Texas and Indian Territory, colored by counties. Insets views include a town plan of Austin, Entrance to Matagorda Bay, Entrance to Galveston Bay, Galveston Town Plan and two inset maps of Texas. Excellent detail throughout, including towns, railroads, forts, camps, mountains, rivers and a host of other details. In Indian Territory, the lands remain divided by Tribal Reservations.