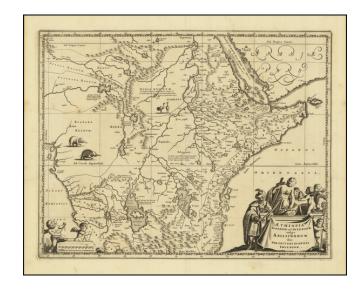

## Aethiopia superior vel interior vulgo Abissinorum sive Presbiteriioannis Imperior

**Stock#:** 75449 **Map Maker:** Ogilby

Date: 1670 circa
Place: London
Color: Uncolored

**Condition:** VG

**Size:** 14.5 x 11.25 inches

## **Description:**

Striking map of the Kingdom of Prester John, reduced from Blaeu's map.

The map is embellished with elephants, monkeys, ostriches, etc., and includes a decorative title cartouche.