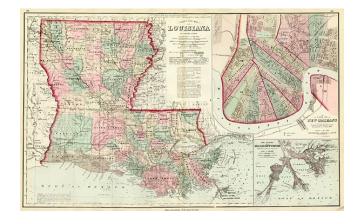

## Gray's New Map of Louisiana

**Stock#:** 7544 **Map Maker:** Gray

**Date:** 1878

**Place:** Philadelphia

**Color:** Color **Condition:** VG+

**Size:**  $26.5 \times 16$  inches

**Price:** SOLD

## **Description:**

Highly detailed map of Louisiana, colored by parishes and showing towns, roads, railroads, swamps, Post Offices, islands, sand bars, soundings, shoals and a host of other details. Large insets of the City of New Orleans and the Passes of the Mississippi River.