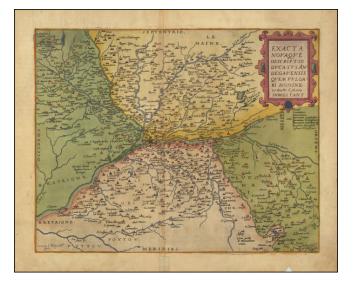

## [Duchy of Anjou] Exacta novaque descriptio ducatus Andegavensis: quem vulgari nomine le duche d'Aniou indigitant

- Stock#:75391Map Maker:de Jode
- Date:1593Place:AntwerpColor:Hand ColoredCondition:VGSize:18 x 14 inches

## **Description:**

Fine old color example of De Jode's map of the Duchy of Anjou

The map is centered on Angers and the course of the Loire River and Maine River.

Below the title cartouche is a key showing the types of towns illustrated on the map.

The map was engraved by Johannes van Doetecum and also the in 1578 edition of De Jode's Atlas.