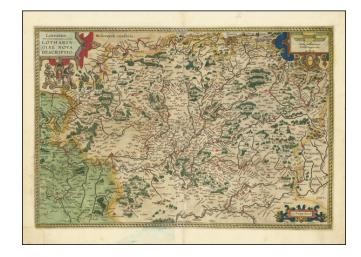

## Lorraine: Lotharingiae nova descriptio

**Stock#:** 75388 **Map Maker:** Ortelius

Date: 1587
Place: Antwerp
Color: Hand Colored

**Condition:** VG

**Size:**  $20 \times 13.5$  inches

**Price:** \$ 245.00

## **Description:**

Fine example of Abraham Ortelius' map of the Lorraine region of France.

The map is oriented with East at the top and is centered on Nancy and the course of the Moselle River, with Metz a bit further down river.