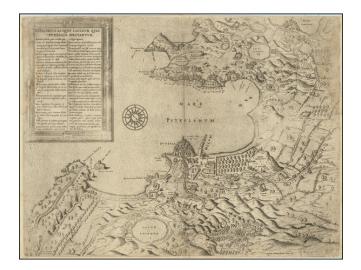

### Lafreri map Of The Bay of Pozzoli

Rare separately published chart of the environs of Pozzoli, immediately to the west of Naples, published in Rome in 1586.

The present example of the map was re-printed by Orlandi in 1602.

The map is oriented with west towards the top of the map and includes Roman ruins, mountains, roads, rivers and extensive details of the region, immediately west of Naples.

Includes a list of 20 important places.

The map would later be copied by Van Aelst in 1590.