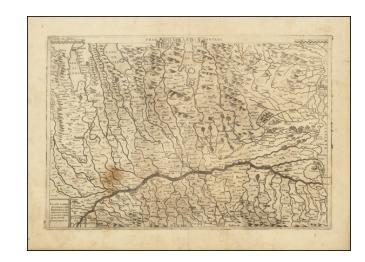

## **Description:**

Finely executed map of Lombardia, published in Venice by Ferrando Bertelli.

The map is based upon a map published by Luchini in Rome in 1556, based upon a map by Luca Antonio de Huberti printed in Venice in 1520..

Lago de Garda and Lago de Como appear at the top, Venice in the Northeast and the course of the Po River from Casale Monferrato to the Adriatic, with Modena, Parma and Bolgona appearing south of the Po and Ravenna at the far southeast.

## **Detailed Condition:**

Minor staining and foxing at lower left, just above Piacenza.