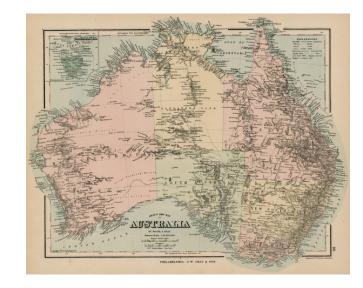

## **Description:**

Excellent large format map of Australia with inset of Tasmania.

Extremely detailed for an American atlas map, especially in the interior. Colored by Territories and referencing Alexandra Land in the interior of NW Territory.

The transcontinental telegraph line is shown extending north and south. Names many towns, railroads, mountains, rivers, rocks, coral reefs, lakes, and includes many elevations. The Districts in NSW, Queensland, South Australia and Western Australia are also named.