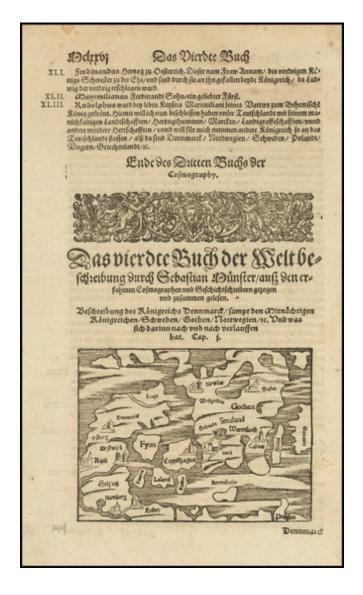

#### [Denmark and southern Sweden]

**Stock#:** 75156 **Map Maker:** Munster

Date: 1560 circa
Place: Basel
Color: Uncolored

**Condition:** VG

**Size:** 8 x 12 inches (sheet size)

**Price:** \$ 175.00

#### **Description:**

Interesting map of the Southern part of Scandinavia, extending from Denmark and the Baltic Sea to Sweden and Gotland.

Sebastian Munster's Cosmography, first published in 1544, was the most influential work of its type published in the 16th and early 17th Century, with subsequent expansion and reprinting of the work from 1544 to 1628.