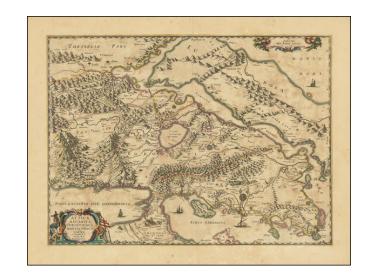

## Attica, Megarica, Corinthiaca, Boeotia, Phocis, Locri Ex Clarissimi D.T. Velli M.D. Delineatione

**Stock#:** 75154 **Map Maker:** Jansson

Date: 1650 circaPlace: AmsterdamColor: Hand Colored

**Condition:** Good

## **Description:**

Decorative map of Ancient Greece, extending from the Aegean and Thessaloniae in the north to Corinthia and Athens in the south.

Richly embellished with cartouches, sailing ships and a vivid depiction of the topographical features of the region.