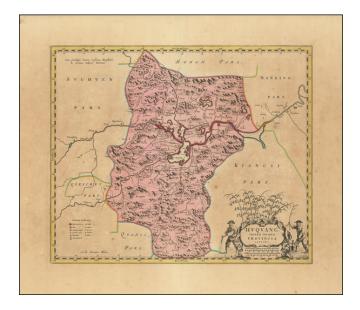

#### The First European Printed Map of the Hubei Province. Shows Wuhan.

Fine example of Blaeu's map of the Hubei province of China, published by Johannes Blaeu for his atlas of China, the first such atlas published in the western world.

The map is beautifully engraved in the Dutch 17th-century style by one of the greatest map engravers of the time. The map shows the course of the Yangtze River cutting through the Province. The city of Wuhan ("Vuchang") is shown. Many other cities, towns, forts, and geographical features are also shown.

The map appeared in Martino Martini's *Novus Atlas Sinensis, published by Joannes Blaeu,* the first western atlas of China, which included sixteen engraved maps of Chinese regions, and one general map of Japan.

The seventeen maps are noteworthy not only for their accuracy, remarkable for the time, but also for their highly decorative cartouches featuring vignettes depicting regional Chinese dress, activities, and animals. In addition, it is one of the first true Sino-European publications, based on Chinese land surveys but presenting geographic data in a highly visual European