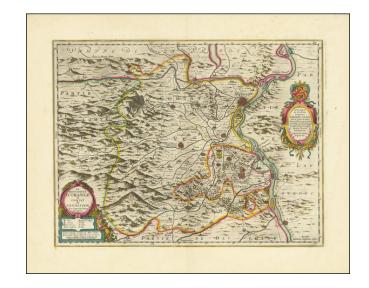

## La Principaute D'Orange et Comtat de Venaissin Par Iaques de Chieze Orangeois. 1627

Stock#: 75149 Map Maker: Blaeu

Date:

1640

Place: Color: Amsterdam Hand Colored

**Condition:** 

VG

Size:

## **Description:**

Decorative old color regional map of France centered on the Principality of Orange, Avignon and the Rhone River, oriented with south at the top of the map.

Nice decorative cartouche. Chast. Noeuf du Pape (Chateauneuf du Pape) is shown along the Rhone River, half way between Avignon and Orange.

A fine example of this decorative map of one of France's most famous wine regions. Blaeu was one of the last of the principal map makers to use map orientations which did not place North at the top of the map, although the practice continued with sea chart makers well into the 18th Century.