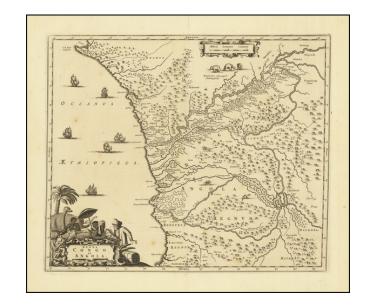

## Regna Congo et Angola

**Stock#:** 75124 **Map Maker:** Ogilby

Date: 1670 circa
Place: London
Color: Uncolored

**Condition:** VG

**Size:** 13.5 x 11.25 inches

**Price:** \$ 245.00

## **Description:**

Decorative 17th Century English map of a portion of West Africa, focused on the Congo and Angola.

The map is centered on the Zaire River (Congo) and Coanza River, which show a common source of the Aquilunda River.

The map is drawn from a similar map published by Blaeu in Amsterdam.