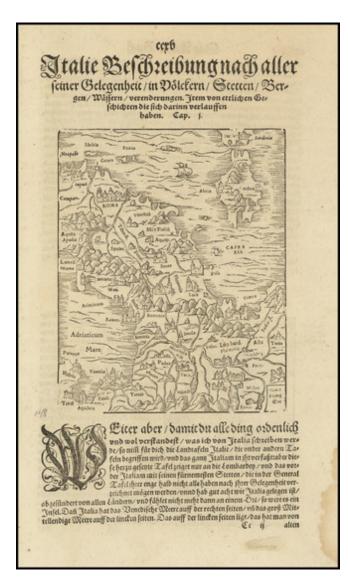

#### **Description:**

Interesting map of central Italy and Corsica, oriented with south at the top.

The map covers the region from Venice and the Adriatic Coast of Italy to Milan in the north and from Corsica and northern Sardinia to Naples in the south, centered on Florence. Rome appears prominently. Turin is also shown.

### [Central Italy & Corsica]

Includes a sailing ship and sea monster.

**Detailed Condition:**