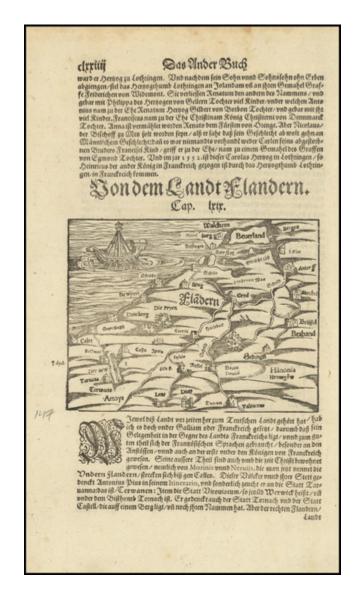

#### [Flanders] Von dem Landt Fladern

**Stock#:** 75050 **Map Maker:** Munster

Date: 1560
Place: Basle
Color: Uncolored

**Condition:** VG

**Size:** 6 x 4.75 inches

**Price:** SOLD

#### **Description:**

Interesting map of Flanders, on a  $9 \times 14$  inch sheet of text. Munster's Cosmography was one of the most influential georgraphical works of the 16th Century.

It was published in a number of editions over a half century and was continuously revised and updated to include new illustrations and updated information.