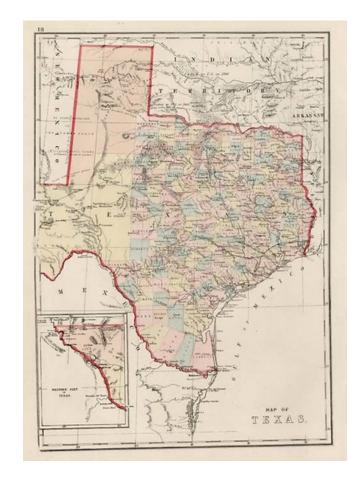

## **Map of Texas**

Stock#: 7504 Map Maker: Hardesty

Date: 1875
Place: New York
Color: Hand Colored

**Condition:** VG+

**Size:** 17 x 12 inches

Price: SOLD

## **Description:**

Attractive map of Texas, colored by county. Shows dates various parts of Indian Terr. was ceded to U.S. Shows towns, railroads, rivers, forts, mountains, Indian names, etc. From the scarce Jones Historical Atlas, the second appearance of J David Williams rare set of maps derived from the Rogers & Johnston Atlas of the United States, now one of the legendary rarities among American map collectors. A fine wide-margined example in attractive color.