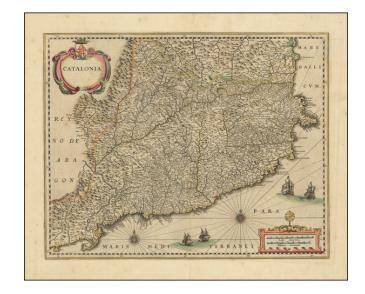

## **Description:**

Old color example of Blaeu's map of Catalonia, extending from C. De Romani on the Northern Coast to Alfachs and Panicola in Valencia on the southern end of the coast and showing the entirety of Catalonia in tremendous detail.

Nearly 1000 towns and cities named. Shows castles, walled cities, towns, rivers, mountains and many other details. Large decorative cartouche with coat of arms, large decorative scale of miles, 4 sailing ships and two compass roses.