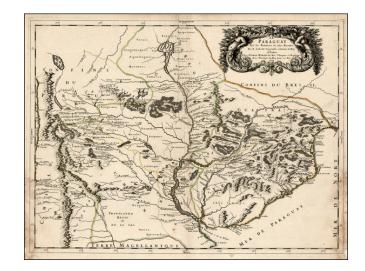

## **Description:**

Rare map of the region around the Rio de la Plata, which is shown extending north to Lago de los Xarayes. Extends north on the coast to S. Vicente, Conception and Parnaiba, South to C.S. Antonio and Buenos Ayres and west to Chile. One of the most important early large fomat maps of the region. A bit of soiling and chipping at the lower left and right corners, just entering the image.