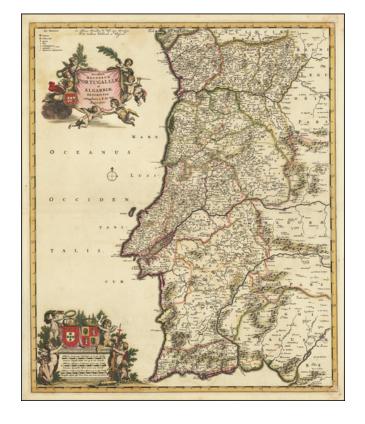

## **Description:**

Striking old color example of this scarce map of Portugal by Frederick De Wit.

Extends from Galecia in the North to Cadiz in the South, centered on Lisbon. Shows the various regions of Portugal and contiguous parts of Spain, as far east as Salamanca, Sevilla Alva.

Decorative full color title cartouche and second cartouche with coat of arms.