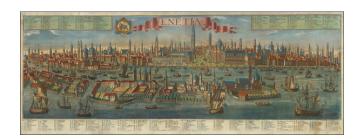

## **Description:**

Finely engraved panoramic view of Venice from the South, originally published Georg Balthasar and Jeremias Wolff.

The image provides an exceptional look at Venice from across the island of Giudecca, with nearly 100 landmarks noted.