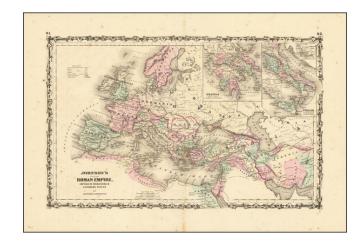

## Johnson's Roman Empire, Imperium Romanorum Latissime Patens

**Stock#:** 74975

Map Maker: Johnson & Browning

Date: 1861
Place: New York
Color: Hand Colored

**Condition:** VG

**Size:** 20.5 x 13 inches

**Price:** SOLD

## **Description:**

Large format map of the Roman Empire with insets of Roman Greece and Roman Italy. Includes ancient place names, rivers, mountains, etc. Decorative borders.

A marvelous historian's map.