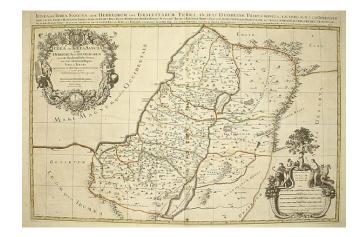

## Iudea seu Terra Sancta quae Hebraeorum sive Israelitarum...

Stock#: 7497 Map Maker: Jaillot

**Date:** 1691 **Place:** Paris

Color: Hand Colored

**Condition:** VG-

**Size:** 34 x 22 inches

**Price:** SOLD

## **Description:**

Striking large and highly detailed map of the Holy Land, illustrating the 12 Tribes of Israel and other Biblical information. Two large attractive cartouches. Dated 1691. A bit of soiling at the centerfold, but overall a nice example. A fine decorative example with wide clean margins. Perhaps the largest of all Holy Land maps to appear in a commercial atlas. From Jaillot's monumental atlas. This example has been restored in the lower left and right corners, with some minor restorations in the printed border. Normally a \$900.00 map. The image we are using is a file image, which does not show the restoration work.