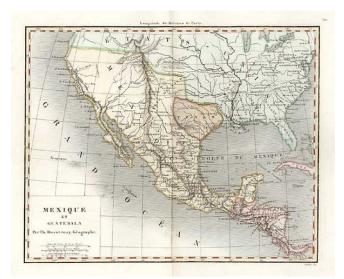

## Barry Lawrence Ruderman Antique Maps Inc.

7407 La Jolla Boulevard La Jolla, CA 92037

www.raremaps.com

(858) 551-8500 blr@raremaps.com

Mexique et Guatemala...

| Stock#:           | 7495         |
|-------------------|--------------|
| Map Maker:        | Duvotenay    |
| Date:             | 1844         |
| Place:            | Paris        |
| Color:            | Hand Colored |
| <b>Condition:</b> | VG+          |
| Size:             | 9 x 7 inches |
| Price:            | SOLD         |

## **Description**:

Striking map of Texas, Upper California, Mexico and the U.S., which distinctly shows a Republic of Texas border. The map is full of great pre-Fremont cartographic myths, including two Salt Lakes (Timpanagos & Teguayo), several mythical river, and a single cordillera for the Rocky Mountains. The Upper California Missions are named. Several early placenames in Texas and nice early Rocky Mountain details. From a scarce work by Duvotenay.