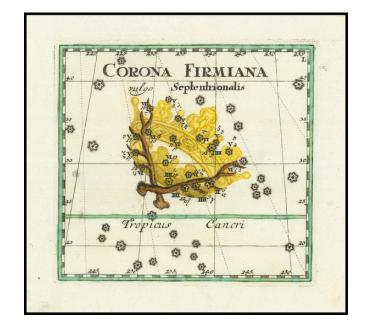

## [Corona Borealis] Corona Firmiana vulgo Septentrionalis

Stock#: 74945 Map Maker: Thomas

**Date:** 1730

Place: Frankfurt & Leipiz
Color: Hand Colored

**Condition:** VG

**Size:**  $5 \times 4.5$  inches

**Price:** \$ 295.00

## **Description:**

"One of the Unsung Treasures of Celestial Cartography"

Fine old color example of Corbinianus Thomas's remarkable depiction of the constellation Corona Borealis.

Thomas's work is remarkable for its detailed treatment of single and small groups of constellations, the meticulous detail in which these fine images are engraved and the exceptional detail of the color work. Among its contemporaries, it is unquestionably a visual masterwork of great note.