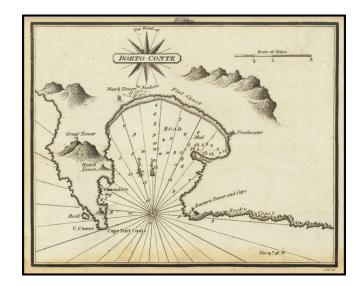

### The Road of Porto Conte in Sardinia

Stock#: 74944 Map Maker: Heather

Date: 1802
Place: London
Color: Uncolored

**Condition:** VG

**Size:**  $7.25 \times 6$  inches

**Price:** \$ 225.00

## **Description:**

Rare antique engraved chart of Porto Conte (Sardinia) and environs, published by William Heather in London.

The chart includes soundings, some topographical features and anchorages.

## **Rarity**

The charts from Heather's  $New\ Mediterranean\ Pilot$  . . . are extremely rare on the market. This is the first example of the chart we have ever seen.