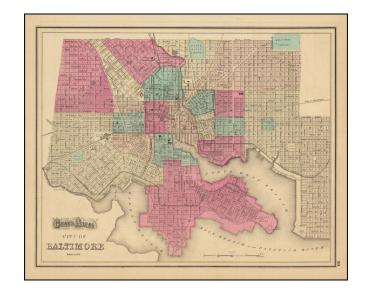

## **Gray's Atlas City of Baltimore**

Stock#: 74941 Map Maker: Gray

**Date:** 1873

Place: Philadelphia Color: Hand Colored

**Condition:** VG+

**Size:** 15 x 12 inches

**Price:** \$ 145.00

## **Description:**

First edition of Gray's detailed map of Baltimore, colored by wards and showing streets, rail lines, parks, buildings, stations and a host of other details.

Large inset of the Patapsco River and approaches. Includes a population table, showing the various census populations dating back to 1790 and current census by wards.