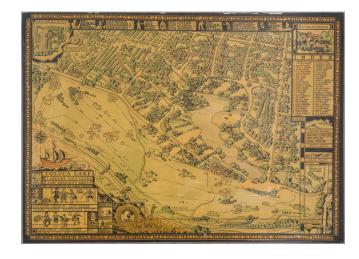

#### The Artist's Copy?

Rare pictorial map of the Toluca Lake area, published by the Lakeside Golf Club Map Committee in 1936.

The map includes a fine image of the golf course and the adjoining homes of its remarkable group of owners, including the map maker, Park French, who was the original Toluca Lake architect, as well as the Art Director for a number of famous Hollywood movies in the 1920s.

Other interesting Toluca Lake resident names include Amelia Earhart and Roy Disney. The map is ringed with additional names of famous entertainers, athletes, business leaders, and others, whom we assume were members of the club.

The Bing Crosby estate is pictured top left.

The map is interspersed with historical vignettes telling the story of the region and early history of Toluca Lake and the golf club.

### The Artist's Copy?

We note three distinguishing marks on this map that differ from the prior uncolored examples which we have offered for sale.

- 1. The present example has the name "J.B. Insfeld, President Emeritus" added to the printing.
- 2. The map is inscribed as "Issued To 20 -- Lloyd St. John."

## Toluca Lake Lakeside Golf Club And Adjacent Area

3. The map is stamped with a copyright mark, the date 1936 and the initials P. F.

We suspect that this might have been the example retained by the artist, Park French, although it could also be the copy owned by Lloyd St. John, who seems to have been active in the aviation industry in Los Angeles in the 1930s.

#### **Rarity**

The Toluca Lake map is very rare, especially in original color.