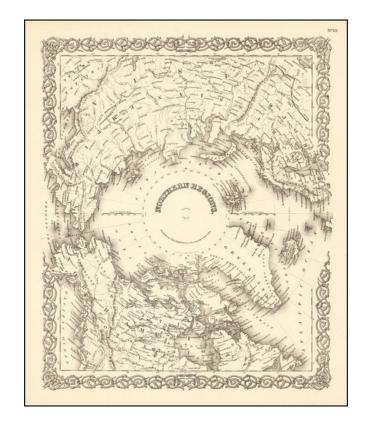

## **Northern Regions**

**Stock#:** 74924 **Map Maker:** Colton

Date: 1855
Place: New York
Color: Uncolored

**Condition:** VG+

**Size:** 13 x 15 inches

**Price:** SOLD

## **Description:**

Detailed map of the regions around the North Pole, published by J.H. Colton in New York.

The Northwest and Northeast Passages are delineated and most of the coastlines of North America, Europe and Asia are shown with relative accuracy.