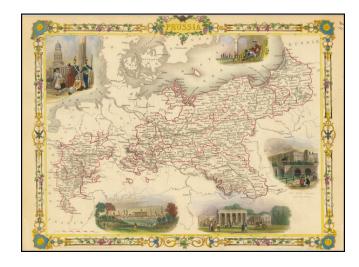

## **Description:**

Stunning full color example of this marvelous map of Prussia, surrounded by decorative vignettes.

Includes decorative vignettes showing French Church Berlin, Frederick the Great, The Royal Palace, Berlin, and Brandenberg Gate.

Engraved for R. Montgomery Martin's *Illustrated Atlas*. Tallis was one of the last great decorative map makers. His maps are prized for the wonderful vignettes of indigenous scenes, people, etc.