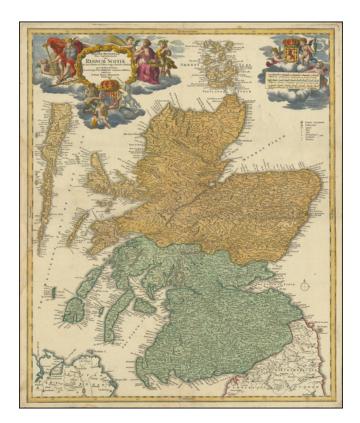

### Striking Early 18th Century Map of the Kingdom of Scotland

Fine dark impression of Johann Baptiste Homann's decorative map of Scotland, with 2 large format cartouches, coats of arms and other decorations.

Credit is given to Nicholas Visscher as the cartographic source of the map.