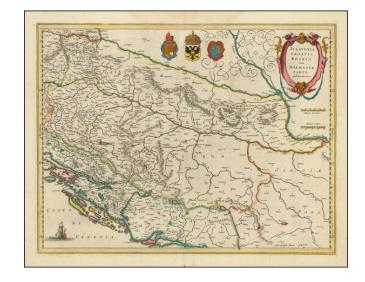

## Sclavonia, Croatia, Bosnia, cum Dalmatiae cum Dalmatiae Parte...

**Stock#:** 74879 **Map Maker:** Blaeu

**Date:** 1640

Place: Amsterdam Colored Hand Colored

**Condition:** VG+

**Size:** 19.5 x 15 inches

## **Description:**

Nice example of Blaeu's decorative early mapBosnia, Serbia, Croatia, and Slovenia, with a large decorative cartouche.

Extends from the Adriatic coast to the Drava River in the north and the Danube in the East.

Includes 3 coats of arms and a sailing ship.