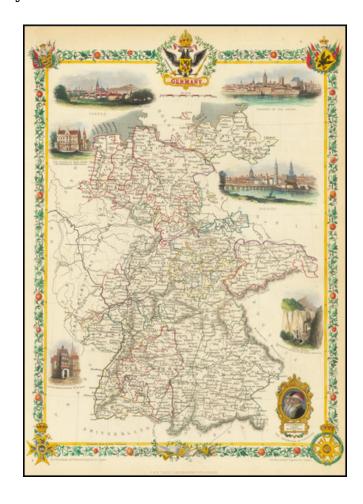

## **Description:**

Striking full color example of this marvelous map of Germany.

Showing vignettes of Coburg, Cologne on the Rhine, Dresden, The Palace at Saxe Gotha, Luther's House, Silver Mines in the Hartz Mountains, and Guttenberg, Faust and Schoffer portraits.

Engraved for R. Montgomery Martin's *Illustrated Atlas*. Tallis was one of the last great decorative map makers. His maps are prized for the wonderful vignettes of indigenous scenes, people, etc. Remarkable color.