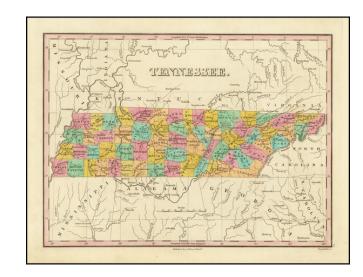

## **Tennessee**

Stock#: 74858 Map Maker: Finley

**Date:** 1823

Place: Philadelphia Color: Hand Colored

**Condition:** VG+

**Size:** 11.5 x 8.5 inches

**Price:** SOLD

## **Description:**

Striking map of Tennessee from Finley's General Atlas, one of the earliest obtainable maps of Tennessee.

The map is hand colored by counties and shows towns, roads, rivers, mountains and other geographical features.

A fine early depiction of the Volunteer State.