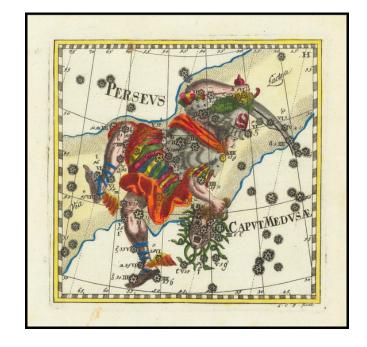

## **Perseus**

**Stock#:** 74857 **Map Maker:** Thomas

**Date:** 1730

Place: Frankfurt & Leipiz
Color: Hand Colored

**Condition:** VG+

**Size:**  $5 \times 5.5$  inches

**Price:** \$ 345.00

## **Description:**

"One of the Unsung Treasures of Celestial Cartography"

Fine old color example of Corbinianus Thomas's remarkable depiction of the constellation Perseus.

Thomas's work is remarkable for its detailed treatment of single and small groups of constellations, the meticulous detail in which these fine images are engraved and the exceptional detail of the color work. Among its contemporaries, it is unquestionably a visual masterwork of great note.