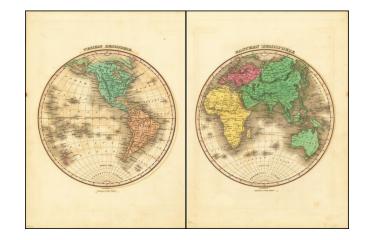

## Western Hemisphere [and] Eastern Hemisphere

**Stock#:** 74854 **Map Maker:** Finley

**Date:** 1824

Place: Philadelphia Colored Hand Colored

**Condition:** 

**Size:** 10.5 x 11.5 inches (each)

Price: SOLD

## **Description:**

Nice pair of maps of the western and eastern hemispheres, published by Anthony Finley.

Alaska is Russian Possession. Conjectural NW Coast of America. Sandwich Islands shown. Includes a still partially unexplored Australia, still named New Holland, and no hint of land in the Antarctic.