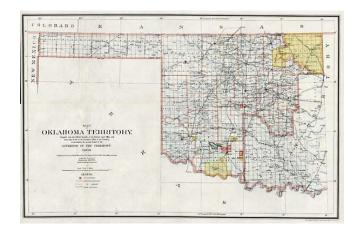

## Map of Oklahoma Territory...1905

**Stock#:** 7485

Map Maker: General Land Office

**Date:** 1905

Place: Washington Color: Outline Color

**Condition:** VG+

**Size:** 22 x 15 inches

**Price:** SOLD

## **Description:**

Fascinating map of OklahomaTerritory, showing the extent of GLO Surveys, railroads, forts, counties, etc. Oklahoma is now divided from Indian Territory (which is in the East). A number of areas are designted Grazing Lands, Military Reserves, etc. The US Land Offices are arelos located. Extensive notes on roads, railroads, stations, etc. One of the most detailed GLO maps of the period.