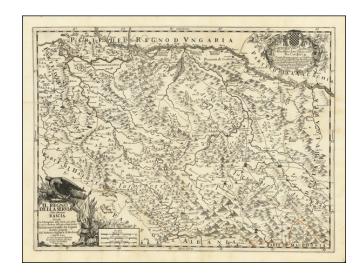

#### With Dedication To The Archbishop of Milan

Striking late 17th Century map of the Kingdom of Serbia, from Rossi's Mercurio Geographico.

Remarkable highly detailed map, shows roads, towns, rivers, lakes, mountains, islands rivers. and many other details.

Decorative cartouche and dedication cartouche, with dedication to Alfonso Michele Litta (1608 – 1679), who served as Cardinal and Archbishop of Milan from 1652 to 1679.