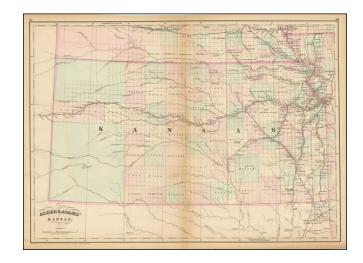

## **Description:**

Gorgeous large format railroad map of Kansas, hand colored by counties. Shows railroads, towns, rivers, lakes, mountains, township surveys, forts, Indian Reservations, etc. Large unexplored region in the West.

Asher & Adams' Atlas was conceived as a Railroad Atlas, but is probably known most notably for its relatively unique style and excellent large format treatment of the states west of the Mississippi.